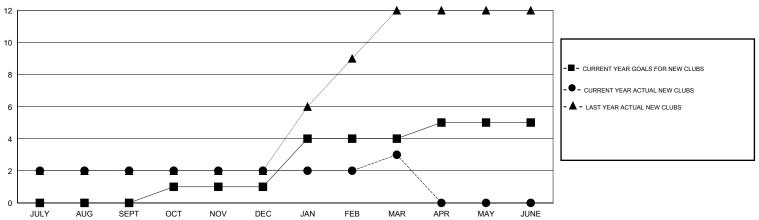

### GOALS AND ACTUAL NEW CLUBS CUMULATIVE

# LOCATION SINGAPORE

GMT CA 5

| Clubs                    |                  |           |                  |                  | Members                  |                    |                                     |                    |                  |
|--------------------------|------------------|-----------|------------------|------------------|--------------------------|--------------------|-------------------------------------|--------------------|------------------|
| RESULTS FOR 2015-2016    |                  |           |                  |                  | RESULTS FOR 2015-2016    |                    |                                     |                    |                  |
| QUARTER                  | NEW CLUB<br>GOAL | NEW CLUBS | DROPPED<br>CLUBS | NET<br>GAIN/LOSS | QUARTER                  | NEW MEMBER<br>GOAL | CHARTER AND<br>NEW MEMBERS<br>ADDED | DROPPED<br>MEMBERS | NET<br>GAIN/LOSS |
| JULY/AUG/SEPT            | 0                | 2         | 2                | 0                | JULY/AUG/SEPT            | 120                | 202                                 | 254                | -52              |
| OCT/NOV/DEC  JAN/FEB/MAR | 1<br>3           | 0<br>1    | 1<br>0           | -1<br>1          | OCT/NOV/DEC  JAN/FEB/MAR | 45<br>225          | 57<br>125                           | 52<br>30           | 5<br>95          |
| APR/MAY/JUNE             | 1                | 0         | 0                | 0                | APR/MAY/JUNE             | -45                | 0                                   | 0                  | 0                |