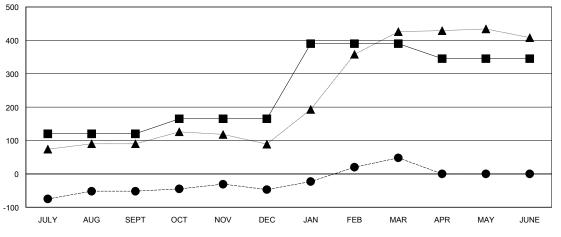

### GOALS AND ACTUAL MEMBERS CUMULATIVE

| - ■ - CURRENT YEAR GOALS FOR NEW |  |
|----------------------------------|--|
| MEMBERS                          |  |
|                                  |  |

CURRENT YEAR ACTUAL MEMBERS

- ▲ - LAST YEAR ACTUAL MEMBERS

| DROPPED CLUBS: 3 |     | 56 CLUBS OF 92 ADDED 1 OR MORE        | GENDER DISTRIBUTION   |                |  |
|------------------|-----|---------------------------------------|-----------------------|----------------|--|
|                  |     | NEW MEMBERS                           | MALE                  | 1,558 (60.20%) |  |
|                  |     |                                       | FEMALE                | 1,030 (39.80%) |  |
| DROPPED MEMBERS  |     |                                       |                       |                |  |
| DECEASED         | 6   | CLICK HERE FOR HEALTH                 |                       |                |  |
| CLUB CANCELLED 7 |     | CLICK HERE FOR HEALTH ASSESSMENT DATA | FAMILY UNIT MEMBERS   |                |  |
| OTHER            | 323 |                                       | HEAD OF HOUSEHOLD     |                |  |
| TOTAL            | 336 |                                       | NON-HEAD OF HOUSEHOLD | )              |  |

# LOCATION SINGAPORE

GMT CA 5

| Clubs                    |                  |           |                  |                  | Members                  |                    |                                     |                    |                  |
|--------------------------|------------------|-----------|------------------|------------------|--------------------------|--------------------|-------------------------------------|--------------------|------------------|
| RESULTS FOR 2015-2016    |                  |           |                  |                  | RESULTS FOR 2015-2016    |                    |                                     |                    |                  |
| QUARTER                  | NEW CLUB<br>GOAL | NEW CLUBS | DROPPED<br>CLUBS | NET<br>GAIN/LOSS | QUARTER                  | NEW MEMBER<br>GOAL | CHARTER AND<br>NEW MEMBERS<br>ADDED | DROPPED<br>MEMBERS | NET<br>GAIN/LOSS |
| JULY/AUG/SEPT            | 0                | 2         | 2                | 0                | JULY/AUG/SEPT            | 120                | 202                                 | 254                | -52              |
| OCT/NOV/DEC  JAN/FEB/MAR | 1<br>3           | 0<br>1    | 1<br>0           | -1<br>1          | OCT/NOV/DEC  JAN/FEB/MAR | 45<br>225          | 57<br>125                           | 52<br>30           | 5<br>95          |
| APR/MAY/JUNE             | 1                | 0         | 0                | 0                | APR/MAY/JUNE             | -45                | 0                                   | 0                  | 0                |